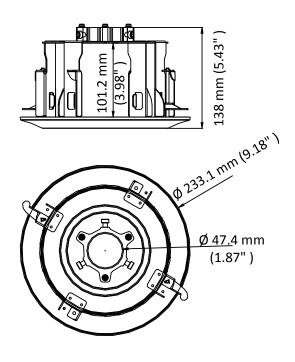

### **Dimension**

## **Parameter**

| Model      | DS-1671ZJ-SDM9                        |
|------------|---------------------------------------|
| Parameters | In-ceiling Mount                      |
| Appearance | Black                                 |
| Material   | Steel and Plastic                     |
| Dimension  | Ø 233.1 mm × 138 mm (Ø 9.18" × 5.43") |
| Weight     | 850 g (1.87 lb.)                      |